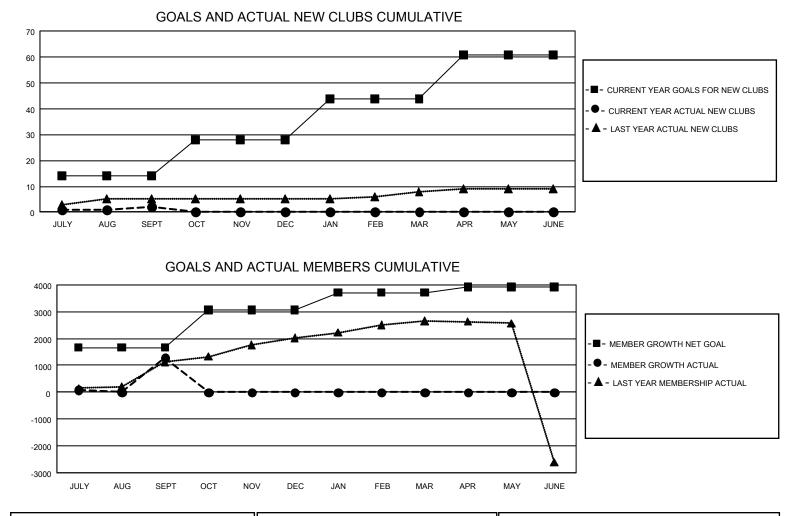

## GAT Constitutional Area 5 - China

REPORT DOES NOT INCLUDE CLUBS IN UNDISTRICTED AREAS.

| Clubs                 |               |           |               | Members               |                         |                         |                                                    |
|-----------------------|---------------|-----------|---------------|-----------------------|-------------------------|-------------------------|----------------------------------------------------|
| RESULTS FOR 2022-2023 |               |           |               | RESULTS FOR 2022-2023 |                         |                         |                                                    |
| QUARTER               | NEW CLUB GOAL | NEW CLUBS | DROPPED CLUBS | QUARTER MEI           | MBER GROWTH NET<br>GOAL | MEMBER GROWTH<br>ACTUAL | DROPPED<br>MEMBERS ACTUAL<br>(including transfers) |
| JULY/AUG/SEPT         | 42            | 2         | 12            | JULY/AUG/SEPT         | 1668                    | 1,822                   | 346                                                |
| OCT/NOV/DEC           | 42            | 0         | 0             | OCT/NOV/DEC           | 1398                    | 0                       | 0                                                  |
| JAN/FEB/MAR           | 48            | 0         | 0             | JAN/FEB/MAR           | 651                     | 0                       | 0                                                  |
| APR/MAY/JUNE          | 51            | 0         | 0             | APR/MAY/JUNE          | 202                     | 0                       | 0                                                  |